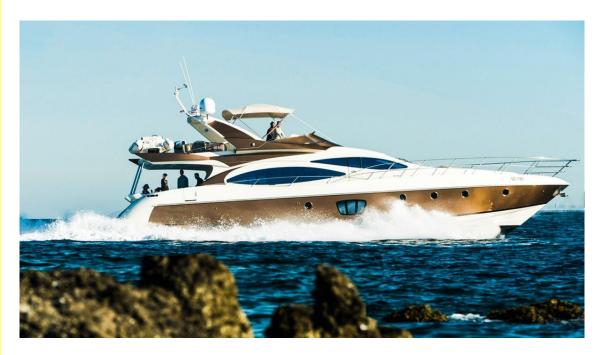

## **MEDUSA:**

Medusa is a 21.6-meter luxurious motor yacht, built-in 2005 & completely refitted in 2019. She is available for private charter in Greece.

Medusa can accommodate up to 8 guests in her 4 spacious and elegant cabins. All cabins provide en-suite facilities. With a top speed of 24 knots, Medusa is a great choice for exploring the Greek islands.