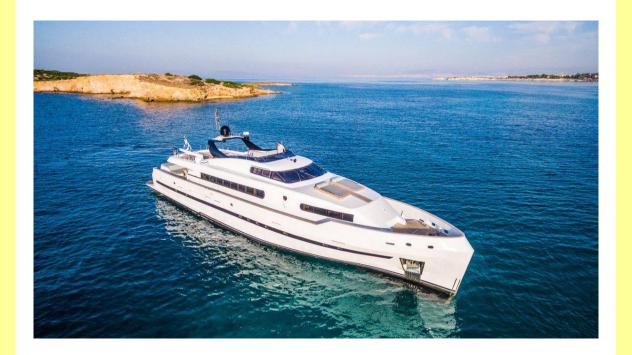

## **PROJECT STEEL:**

Project Steel is a modern luxury motor yacht Featuring 5 cabins with ensuite facilities and is perfect for groups of up to 12 guests. In 2019 she was converted to a full hull including a 4-meter extension and a new vertical bow. The yacht is now state of the art even for today's standards as all new trends of naval design have been implemented in the hull.