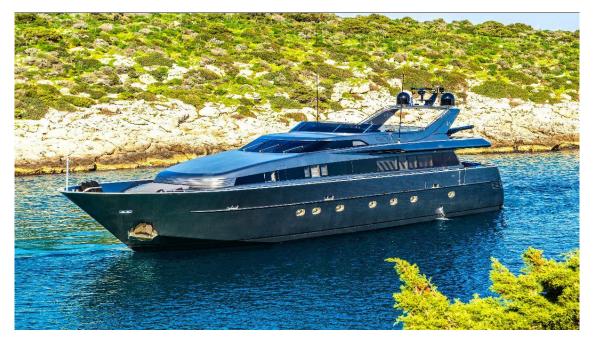

## **MEDUSA:**

Medusa is a 21.6-meter luxurious motor yacht, built-in 2005 & completely refitted in 2019. She is available for private charter in Greece.

Medusa can accommodate up to 8 guests in her 4 spacious and elegant cabins. All cabins provide en-suite facilities. With a top speed of 24 knots, Medusa is a great choice for exploring the Greek islands.