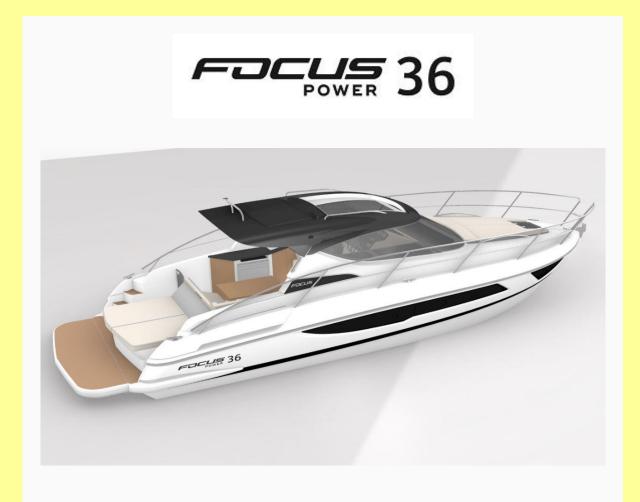

### **FOCUS Power 36**

- Length: 11,00 m, Beam: 3,50 m

- Engine: 2 x Mercury Diesel TDI 3.0 (2 x 260 HP)

Berths: 2 in master cabin, 2 in guest cabin,Bathrooms: 1

Bow Thruster, Trim tabs, **Hydraulically lifting swimming platform**, GPS chart plotter, VHF marine radio, Radio CD/DVD, Smart TV (12V) in saloon, GAS cooker in galley, Microwave oven in galley, Grill in cockpit, 45 I refrigerator in galley, 85 I refrigerator in cockpit, Rubber dinghy (2,2 m) - Outboard engine for dinghy (option)

#### Charter Price per week:

Until 15.06.: **4.200€**, From 22.06. Until 31.08: **4.800€ (top season),** From 07.09.: **4.200€** 