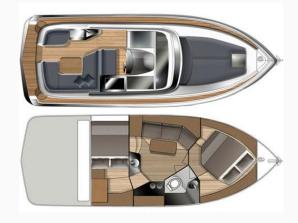

# FOCUS Power 33, m/y "Black"

- Length: 9,90 m, Beam: 3,50 m

- Engine: 2 x Volvo Penta D3, Turbo Diesel (2 x 220 HP)

Berths: 2 in master cabin, 2 in guest cabin,Bathrooms: 1

Bow Thruster, Trim tabs, GPS chart plotter, VHF GMDSS marine radio, Radio CD/DVD, GAS cooker in galley, Microwave oven in galley, Grill in cockpit, 45 I refrigerator in galley, 85 I refrigerator in cockpit, Rubber dinghy (2,2m) -Outboard engine for dinghy (option)

## Charter Price per week:

Until 15.06.: **3.500€**, From 22.06. Until 31.08: **3.900€ (top season)**, From 07.09.: **3.500€** 