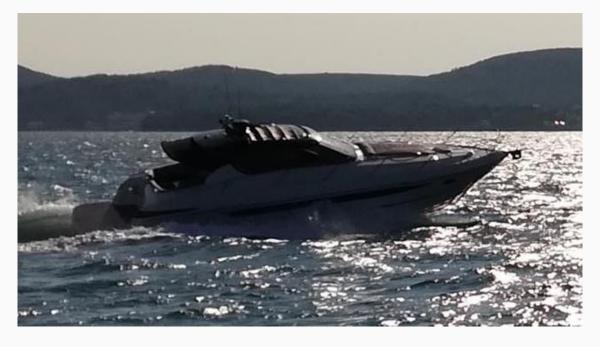

# FOCUS Power 33, m/y "Black"

- Length: 9,90 m, Beam: 3,50 m

- Engine: 2 x Volvo Penta D3, Turbo Diesel (2 x 220 HP)

Berths: 2 in master cabin, 2 in guest cabin,Bathrooms: 1

Bow Thruster, Trim tabs, GPS chart plotter, VHF GMDSS marine radio, Radio CD/DVD, GAS cooker in galley, Microwave oven in galley, Grill in cockpit, 45 I refrigerator in galley, 85 I refrigerator in cockpit, Rubber dinghy (2,2m) -Outboard engine for dinghy (option)

## Charter Price per week:

Until 15.06.: **3.500€**, From 22.06. Until 31.08: **3.900€ (top season)**, From 07.09.: **3.500€** 