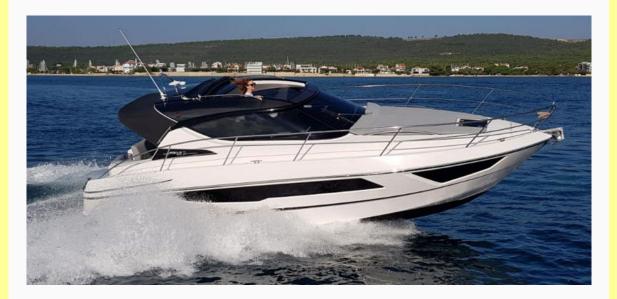

# FOCUS Power 33, m/y "Black"

- Length: 9,90 m, Beam: 3,50 m

- Engine: 2 x Volvo Penta D3, Turbo Diesel (2 x 220 HP)

Berths: 2 in master cabin, 2 in guest cabin,Bathrooms: 1

Bow Thruster, Trim tabs, GPS chart plotter, VHF GMDSS marine radio, Radio CD/DVD, GAS cooker in galley, Microwave oven in galley, Grill in cockpit, 45 I refrigerator in galley, 85 I refrigerator in cockpit, Rubber dinghy (2,2m) -Outboard engine for dinghy (option)

## Charter Price per week:

Until 15.06.: **3.500€**, From 22.06. Until 31.08: **3.900€ (top season)**, From 07.09.: **3.500€** 