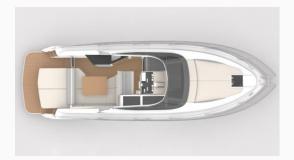

### **FOCUS Power 36**

- Length: 11,00 m, Beam: 3,50 m

- Engine: 2 x Mercury Diesel TDI 3.0 (2 x 260 HP)

Berths: 2 in master cabin, 2 in guest cabin,Bathrooms: 1

Bow Thruster, Trim tabs, **Hydraulically lifting swimming platform**, GPS chart plotter, VHF marine radio, Radio CD/DVD, Smart TV (12V) in saloon, GAS cooker in galley, Microwave oven in galley, Grill in cockpit, 45 I refrigerator in galley, 85 I refrigerator in cockpit, Rubber dinghy (2,2 m) - Outboard engine for dinghy (option)

#### Charter Price per week:

Until 15.06.: **4.200€**, From 22.06. Until 31.08: **4.800€ (top season),** From 07.09.: **4.200€** 