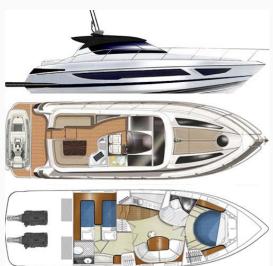

# FOCUS Power 33, m/y "Black"

- Length: 9,90 m, Beam: 3,50 m

- Engine: 2 x Volvo Penta D3, Turbo Diesel (2 x 220 HP)

Berths: 2 in master cabin, 2 in guest cabin,Bathrooms: 1

Bow Thruster, Trim tabs, GPS chart plotter, VHF GMDSS marine radio, Radio CD/DVD, GAS cooker in galley, Microwave oven in galley, Grill in cockpit, 45 I refrigerator in galley, 85 I refrigerator in cockpit, Rubber dinghy (2,2m) -Outboard engine for dinghy (option)

## Charter Price per week:

Until 15.06.: **3.500€**, From 22.06. Until 31.08: **3.900€ (top season)**, From 07.09.: **3.500€** 